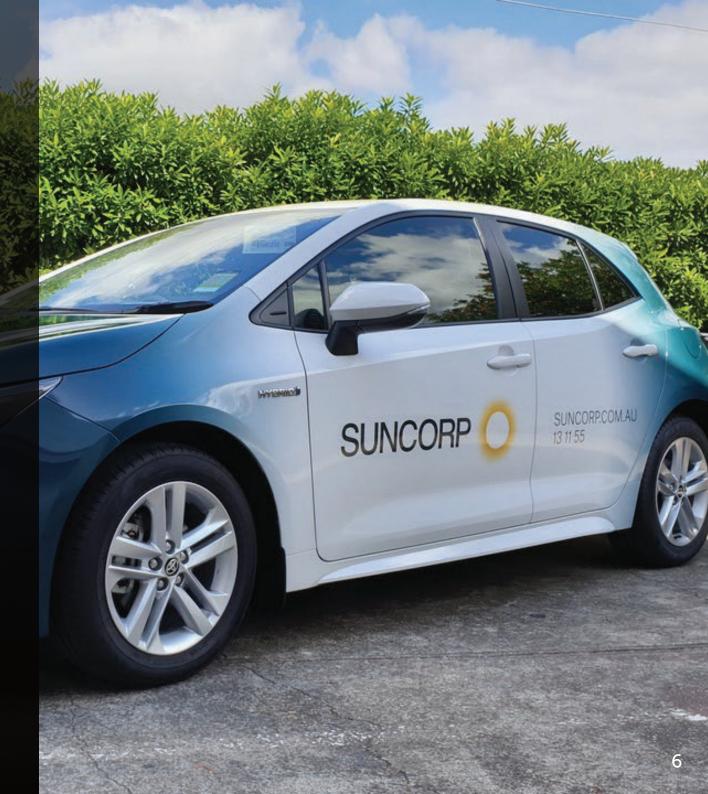

Sunset Signs provides the following signage and onsite services by licensed and experienced staff;

- Vinyl installation
- Vehicle signage & wraps
- Pylon signs
- Freestanding & billboard signs
- Shopping centre signage
- Shopfront and internal fitout signage
- Painting
- Line marking
- OH&S compliance
- Australian wide installations