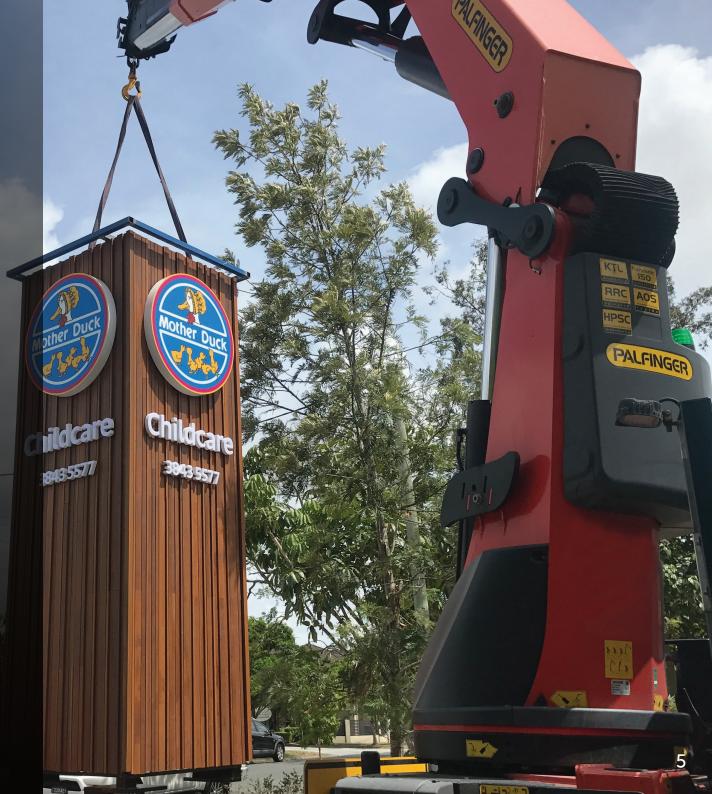

## SIGNAGE INSTALLATION

There is more to signage than design and printing. Professional signage installation by skilled and experienced tradespeople is critical for the best result. Your project is not finished until it has been professionally installed, cleaned and touched-up. We look after all of this and photograph the signage to ensure you're happy with the end result.

Sunset Signs provides the following signage and onsite services by licensed and experienced staff;

- Vinyl installation
- Vehicle signage & wraps
- Pylon signs
- Freestanding & billboard signs
- Shopping centre signage
- Shopfront and internal fitout signage
- Painting
- Line marking
- OH&S compliance
- Australian wide installations